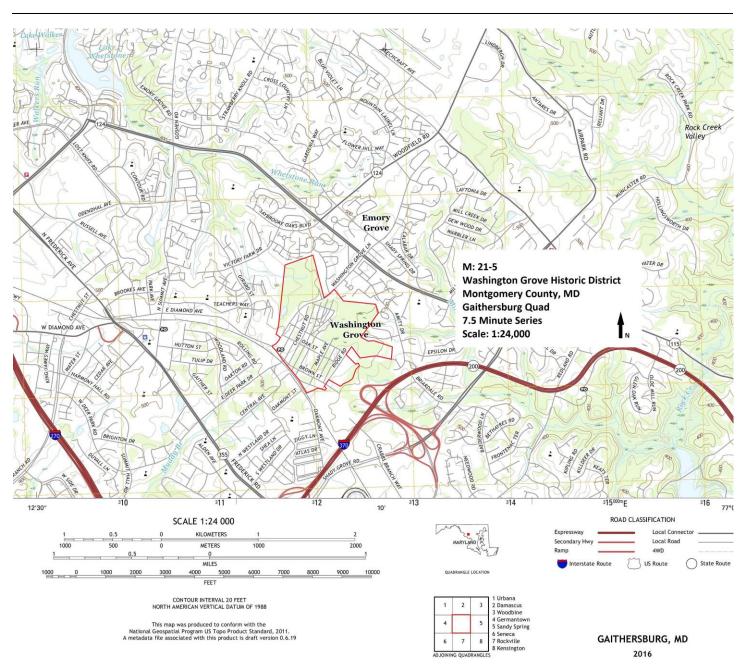

## **National Register of Historic Places Continuation Sheet**

Washington Grove Historic District (M: 21-5)

Name of Property

Montgomery County, Maryland

County and State

Section MAPS

United States Department of the Interior National Park Service