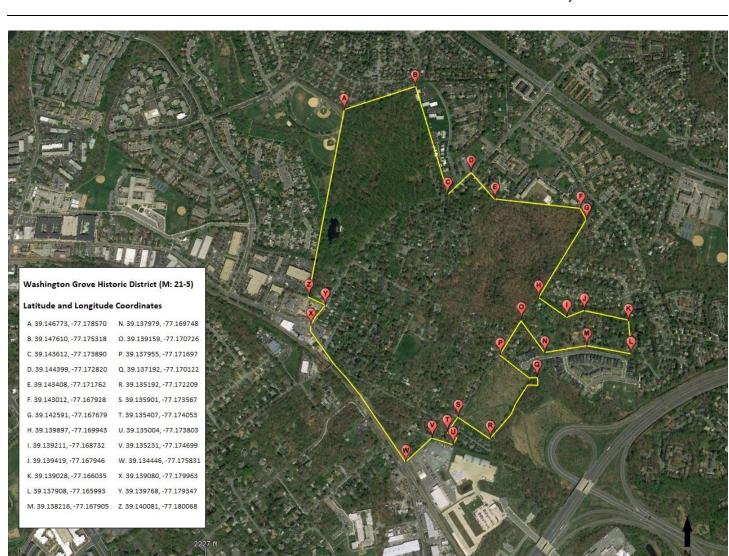

## **National Register of Historic Places Continuation Sheet**

Washington Grove Historic District (M: 21-5)

Name of Property

Montgomery County, Maryland

County and State