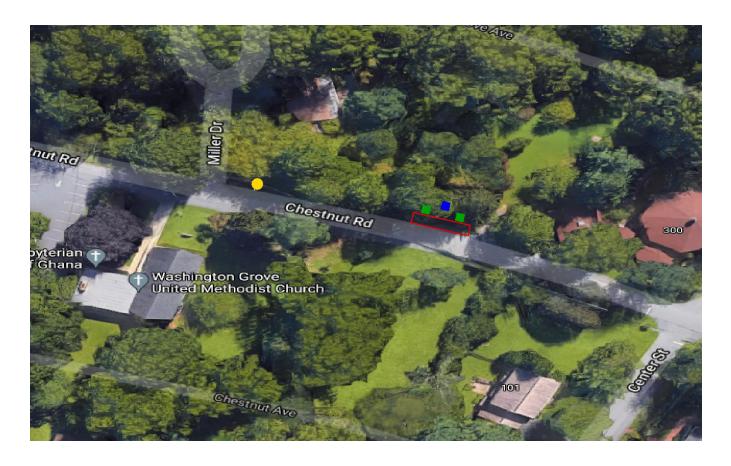

### Site Information

Name:Washington Grove Site B – Chestnut RdAddress:397 Chestnut Rd, Washington Grove, MD 20880

Jurisdiction: Town of Washington Grove

Contact:

Contact email:

## Proposal

| Parking Spaces Requested: 2 | Charging Station Type: 2 L2 and Meter Cabinet |
|-----------------------------|-----------------------------------------------|
|                             |                                               |

#### Pictures

#### Legend:

| Yellow: Service Point | <b>Red: Parking Spaces</b> | <b>Green: Charging Station</b> | <b>Blue: Meter Cabinet</b> |
|-----------------------|----------------------------|--------------------------------|----------------------------|
|-----------------------|----------------------------|--------------------------------|----------------------------|