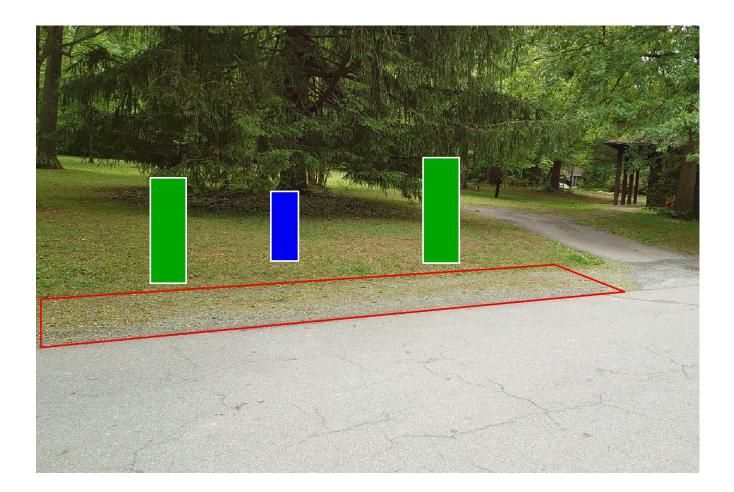

#### Pictures

#### Legend:

| Yellow: Service Point | <b>Red: Parking Spaces</b> | <b>Green: Charging Station</b> | <b>Blue: Meter Cabinet</b> |
|-----------------------|----------------------------|--------------------------------|----------------------------|
|-----------------------|----------------------------|--------------------------------|----------------------------|